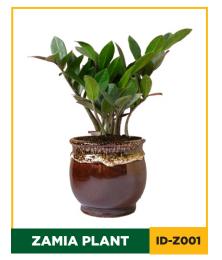

M AND NURSERY** established in 2000, We are one of the leading Manufacturer, Wholesaler, Trader, Supplier and Service Provider of Agriculture Plant and Natural Grass or both residential and commercial customers.

NJ FARM AND NURSERY offers a wide range of Indoor and Outdoor plants like Rubber tree, bottle palm tree, garden shrubs, Mexican grass, and more plants for both indoor and outdoor applications. We make sure that we offer the best plant and flowers in the market.

Your outdoor space or create a beautiful garden, we have something for everyone



**GARDENING, A STEP TOWARDS A BETTER FUTURE** 

## PALM TREES

















LOVE EARTH- GO, GREEN

## MANGO PLANT FP-M001















**GARDENING IS A WAY TO A HEALTHY LIFE** 

# PLANTS

















LET'S MAKE THE EARTH GREEN

















**LET US PROTECT OUR ENVIRONMENT** 

















SAVE TREES, SAVE LIFE

## WHITE ROSE PLANT OD-W001















**BETTER ENVIRONMENT, BETTER, TOMORROW** 

## ADENIUM PLANT OD-A001















### DON'T JUST THINK GREEN, LIVE GREEN

## MURRAYA PANICULATA OD-M001















LET'S GIVE MOTHER EARTH TO GIVE THEM BACK HER POWER

# TREE PLANTS

















CUT THE GREED, NOT THE GREEN

## TREE PLANTS

## CONOCARPUS PLANT TP-COO1















**LEND A HAND TO SAVE THE PLANET** 

## TREE PLANTS

















### TREES ARE THE ROOTS OF ALL LIVING

## CALLINDRA PLANT TO-COO1















INVEST IN PLANTS & ENLIVEN OUR FUTURE GENERATIONS

# 

















### PROTECT GREENERY, PROTECT NATURE



















PLASTIC POTS











A BEAUTIFUL GARDEN IS A WOR