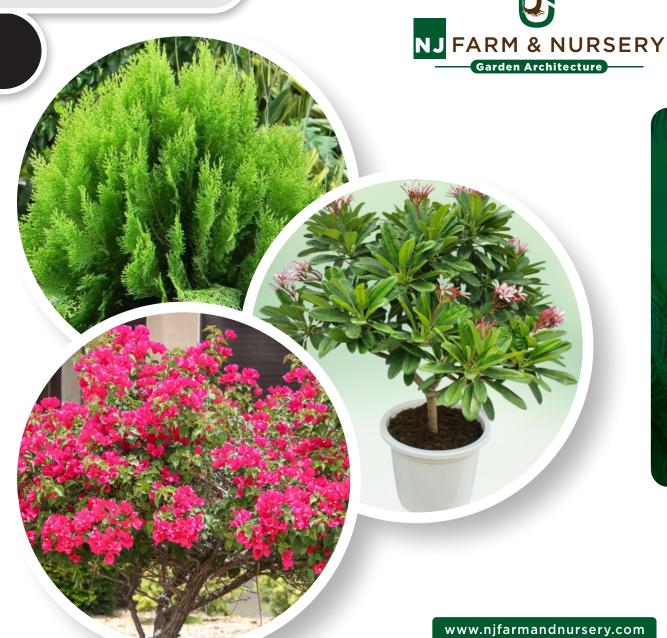

NJ FARM AND NURSERY offers a wide range of Indoor and Outdoor plants like Rubber tree, bottle palm tree, garden shrubs, Mexican grass, and more plants for both indoor and outdoor applications. We make sure that we offer the best plant and flowers in the market.