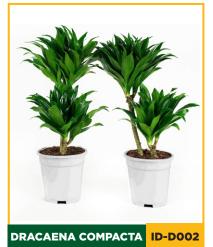

ARM AND NURSERY** established in 2000, We are one of the leading Manufacturer, Wholesaler, Trader, Supplier and Service Provider of Agriculture Plant and Natural Grass or both residential and commercial customers.

NJ FARM AND NURSERY offers a wide range of Indoor and Outdoor plants like Rubber tree, bottle palm tree, garden shrubs, Mexican grass, and more plants for both indoor and outdoor applications. We make sure that we offer the best plant and flowers in the market.

Your outdoor space or create a beautiful garden, we have something for everyone



**GARDENING, A STEP TOWARDS A BETTER FUTURE** 

## PALM TREES

















LOVE EARTH- GO, GREEN

## MANGO PLANT FP-M001















**GARDENING IS A WAY TO A HEALTHY LIFE** 

# PLANTS

















LET'S MAKE THE EARTH GREEN

















**LET US PROTECT OUR ENVIRONMENT** 

















SAVE TREES, SAVE LIFE

## WHITE ROSE PLANT OD-W001















**BETTER ENVIRONMENT, BETTER, TOMORROW** 

## ADENIUM PLANT OD-A001















### DON'T JUST THINK GREEN, LIVE GREEN

## MURRAYA PANICULATA OD-M001















LET'S GIVE MOTHER EARTH TO GIVE THEM BACK HER POWER

# TREE PLANTS

















CUT THE GREED, NOT THE GREEN

## TREE PLANTS

## CONOCARPUS PLANT TP-COO1















**LEND A HAND TO SAVE THE PLANET** 

## TREE PLANTS

















### TREES ARE THE ROOTS OF ALL LIVING

## CALLINDRA PLANT TO-COO1















INVEST IN PLANTS & ENLIVEN OUR FUTURE GENERATIONS

# 

















### PROTECT GREENERY, PROTECT NATURE



















PLASTIC POTS











A BEAUTIFUL GARDEN IS A W