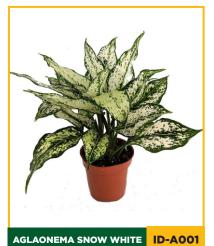

NT NURSERY &

GARDEN

Services





**NJ FARM AND NURSERY** established in 2000, We are one of the leading Manufacturer, Wholesaler, Trader, Supplier and Service Provider of Agriculture Plant and Natural Grass or both residential and commercial customers.

NJ FARM AND NURSERY offers a wide range of Indoor and Outdoor plants like Rubber tree, bottle palm tree, garden shrubs, Mexican grass, and more plants for both indoor and outdoor applications. We make sure that we offer the best plant and flowers in the market.

Your outdoor space or create a beautiful garden, we have something for everyone



**GARDENING, A STEP TOWARDS A BETTER FUTURE** 

## PALM TREES

















LOVE EARTH- GO, GREEN

## MANGO PLANT FP-M001















**GARDENING IS A WAY TO A HEALTHY LIFE** 

# PLANTS

















LET'S MAKE THE EARTH GREEN

















**LET US PROTECT OUR ENVIRONMENT** 

















SAVE TREES, SAVE LIFE

## WHITE ROSE PLANT OD-W001















**BETTER ENVIRONMENT, BETTER, TOMORROW** 

## ADENIUM PLANT OD-A001















### DON'T JUST THINK GREEN, LIVE GREEN

## MURRAYA PANICULATA OD-M001















LET'S GIVE MOTHER EARTH TO GIVE THEM BACK HER POWER

# TREE PLANTS

















CUT THE GREED, NOT THE GREEN

## TREE PLANTS

## CONOCARPUS PLANT TP-COO1















**LEND A HAND TO SAVE THE PLANET** 

## TREE PLANTS

















### TREES ARE THE ROOTS OF ALL LIVING

## CALLINDRA PLANT TO-COO1















INVEST IN PLANTS & ENLIVEN OUR FUTURE GENERATIONS

# 

















### PROTECT GREENERY, PROTECT NATURE



















PLASTIC