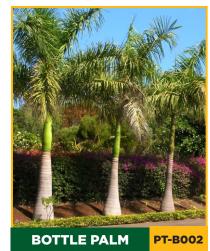

NJ FARM AND NURSERY offers a wide range of Indoor and Outdoor plants like Rubber tree, bottle palm tree, garden shrubs, Mexican grass, and more plants for both indoor and outdoor applications. We make sure that we offer the best plant and flowers in the market.

## PALM TREES

LOVE EARTH- GO, GREEN